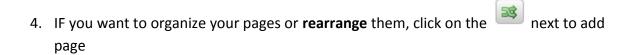

2. To add additional pages click **ADD PAGE** at the top left

3. Choose a Title for the Page. Such as Chapter 1 or Unit 1

- 5. The Gray boxes on the left will allow you to move the page up, down or right (to make a subpage)
- 6. Hit **Apply** to save changes