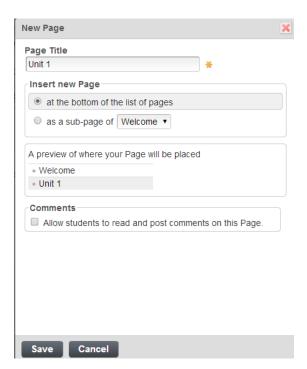

2. To add additional pages click **ADD PAGE** at the top left

3. Choose a Title for the Page. Such as Chapter 1 or Unit 1

- 5. The Gray boxes on the left will allow you to move the page up, down or right (to make a subpage)
- 6. Hit **Apply** to save changes