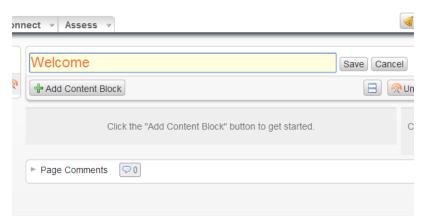

## How to Create a Pages in Haiku

Now that you have your classes' set-up we are ready to start adding pages. Think of these as your sections, units, or chapters of how your course is laid out.

The first page has already been created. This can be used as your welcome page. At the
Top click where the title of the page should go (First Page) and type in Welcome or
Introduction and <a href="https://doi.org/10.1007/jhts.ncb//jhts.ncb//jhts.ncb//jhts.ncb//jhts.ncb//jhts.ncb//jhts.ncb//jhts.ncb//jhts.ncb//jhts.ncb//jhts.ncb//jhts.ncb//jhts.ncb//jhts.ncb//jhts.ncb//jhts.ncb//jhts.ncb//jhts.ncb//jhts.ncb//jhts.ncb//jhts.ncb//jhts.ncb//jhts.ncb//jhts.ncb//jhts.ncb//jhts.ncb//jhts.ncb//jhts.ncb//jhts.ncb//jhts.ncb//jhts.ncb//jhts.ncb//jhts.ncb//jhts.ncb//jhts.ncb//jhts.ncb//jhts.ncb//jhts.ncb//jhts.ncb//jhts.ncb//jhts.ncb//jhts.ncb//jhts.ncb//jhts.ncb//jhts.ncb//jhts.ncb//jhts.ncb//jhts.ncb//jhts.ncb//jhts.ncb//jhts.ncb//jhts.ncb//jhts.ncb//jhts.ncb//jhts.ncb//jhts.ncb//jhts.ncb//jhts.ncb//jhts.ncb//jhts.ncb//jhts.ncb//jhts.ncb//jhts.ncb//jhts.ncb//jhts.ncb//jhts.ncb//jhts.ncb//jhts.ncb//jhts.ncb//jhts.ncb//jhts.ncb//jhts.ncb//jhts.ncb//jhts.ncb//jhts.ncb//jhts.ncb//jhts.ncb//jhts.ncb//jhts.ncb//jhts.ncb//jhts.ncb//jhts.ncb//jhts.ncb//jhts.ncb//jhts.ncb//jhts.ncb//jhts.ncb//jhts.ncb//jhts.ncb//jhts.ncb//jhts.ncb//jhts.ncb//jhts.ncb//jhts.ncb//jhts.ncb//jhts.ncb//jhts.ncb//jhts.ncb//jhts.ncb//jhts.ncb//jhts.ncb//jhts.ncb//jhts.ncb//jhts.ncb//jhts.ncb//jhts.ncb//jhts.ncb//jhts.ncb//jhts.ncb//jhts.ncb//jhts.ncb//jhts.ncb//jhts.ncb//jhts.ncb//jhts.ncb//jhts.ncb//jhts.ncb//jhts.ncb//jhts.ncb//jhts.ncb//jhts.ncb//jhts.ncb//jhts.ncb//jhts.ncb//jhts.ncb//jhts.ncb//jhts.ncb//jhts.ncb//jhts.ncb//jhts.ncb//jhts.ncb//jhts.ncb//jhts.ncb//jhts.ncb//jhts.ncb//jhts.ncb//jhts.ncb//jhts.ncb//jhts.ncb//jhts.ncb//jhts.ncb//jhts.ncb//jhts.ncb//jhts.ncb//jhts.ncb//jhts.ncb//jhts.ncb//jhts.ncb//jhts.ncb//jhts.ncb//jhts.ncb//jhts.ncb//jhts.ncb//jhts.ncb//jhts.ncb//jhts.ncb//jhts.ncb//jhts.ncb//jhts.ncb//jhts.ncb//jhts.ncb//jhts.ncb//jhts.ncb//jhts.ncb//jhts.ncb//jhts.ncb//jhts.ncb//jhts.ncb//jhts.ncb//jhts.ncb//jhts.ncb//jhts.ncb//jhts.ncb//jhts.ncb//jhts.ncb//jhts.ncb//jhts.ncb//jhts.ncb//jhts.ncb//jhts.ncb//jhts.ncb//jh